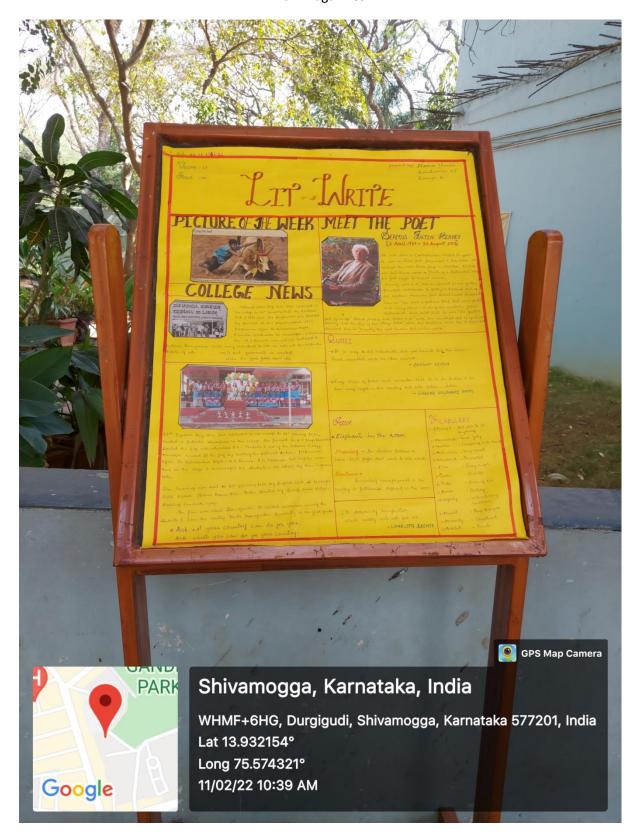

Shivamogga, Karnataka, India

K S V Complex, Nehru Rd, Durgigudi, Shivamogga, Karnataka 577201, India

Lat 13.93202°

Long 75.574181°

11/02/22 10:37 AM



| Students Study Circle.  2015 - 16: July to  [odd Semester]